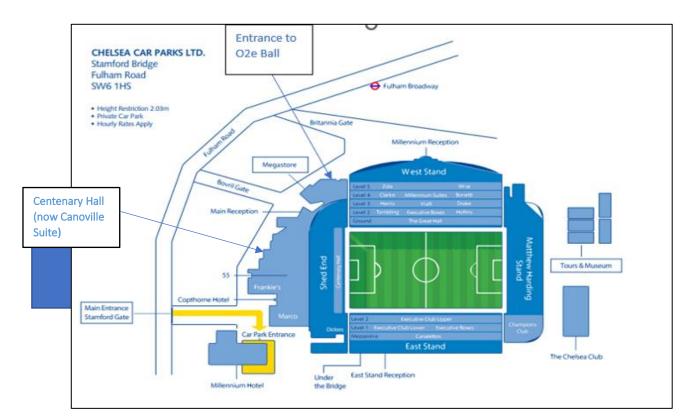

# O2e Gala Ball Chelsea Football Club 16<sup>th</sup> November 2024

Thank you for your booking.

Please find all the details you need for the O2e Ball at Chelsea FC for you/your guests.

<u>Start Time:</u> 6:30pm - Reception drinks in the Players Lounge (see entrance to Gala Ball on plan).

<u>Dinner:</u> 7:15pm - Canoville Suite (marked as Centenary Room on the plan). Bar open till 12am with Carriages at 1am.

This is the entrance to the ball (please use in conjunction with plan)

#### **Directions**:

By Tube: The nearest tube station is Fulham Broadway (2 min walk) on the District Line, take a train to Earls Court and change for Wimbledon bound trains. On exiting Fulham Broadway Station, turn left and walk along Fulham Road for approximately 400 meters. The ground is located on the left-hand side. Driving From the North, East or West: Use the M25 to take you round to junction 15 and turn off onto the M4 towards London, follow the M4 which becomes the A4 up to Hammersmith. Stay on it over the Hammersmith flyover and for a further 1.5 miles before turning right for Earls Court. Go past Earls Court station and down the one way system until you reach Fulham Road, turn right at the traffic lights. Go straight on for 600 yards and the ground is on your right. PLEASE ENTER THROUGH THE STAMFORD GATE. Driving From the South: Head for Wandsworth Bridge, cross the river and head straight up Wandsworth Bridge Road. At the Junction with New Kings Road turn right and then immediately left. This will take you up to Fulham Broadway, turn right onto Fulham Road and the ground is 400 yards on your left. PLEASE ENTER THROUGH THE STAMFORD GATE. London Congestion Charging: Please note that Chelsea FC is on the edge of the London Congestion Charging zone. The above routes avoid entering the zone, but please do take care when navigating through surrounding roads. We advise you to visit www.cclondon.com for full

## Parking:

There is some on-site parking at Chelsea, and there is also the Fulham Broadway Multi-storey Car Park close by. For more information about this car park, please visit www.fulhambroadway.co.uk/carpark or call +44 (0) 207 385 6965.