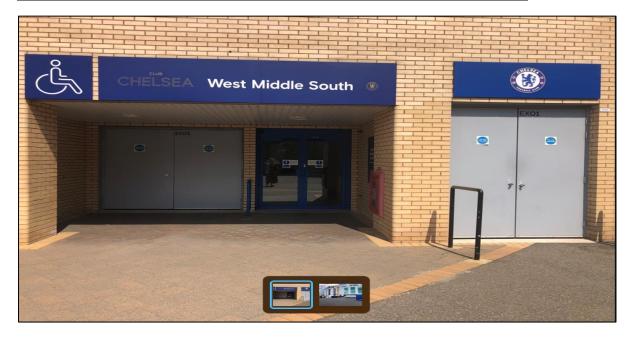

# O2e Gala Ball Chelsea Football Club 16<sup>th</sup> November 2024

Thank you for your booking.

Please find all the details you need for the O2e Ball at Chelsea FC for you/your guests.

<u>Start Time:</u> 6:30pm - Reception drinks in the Players Lounge (see entrance to Gala Ball on plan).

<u>Dinner:</u> 7:15pm - Canoville Suite (marked as Centenary Room on the plan). Bar open till 12am with Carriages at 1am.

This is the entrance to the ball (please use in conjunction with plan)